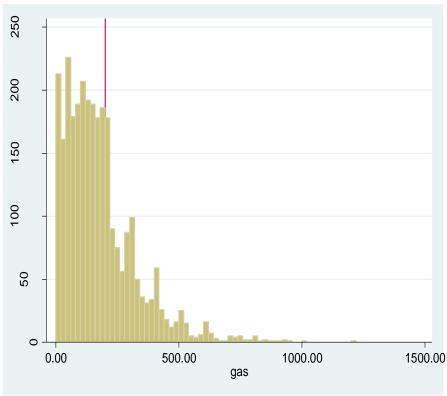

# Marginal or Average Prices? Bunching at the Block Cutoff

April 2015-April 2016 (heating season, block is 200 m<sup>3</sup>)

April 2015-April 2016 (no blocks)