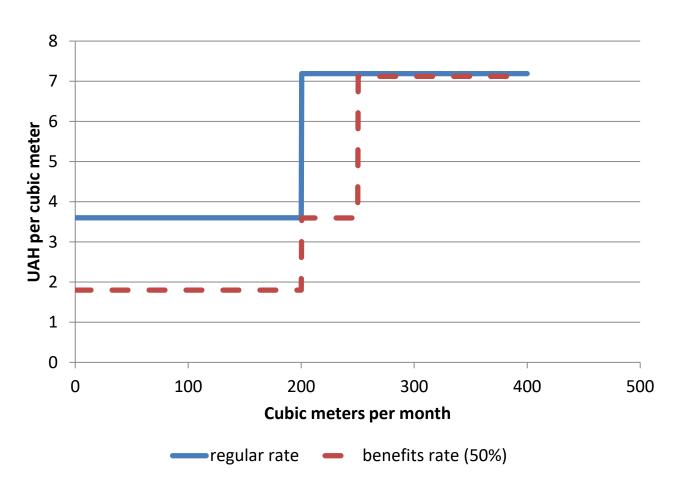

## Gas Tariffs 2013-2017

#### For a 200 m<sup>3</sup>/month consumer (1st block)

#### For a 200 m<sup>3</sup>/month consumer (1<sup>st</sup> block)

#### Additional variation from "benefits"

Allowance =250 m<sup>3</sup>/mo. Discount on tariff=50%.

For usage within the allowance, price is 50% the regular tariff.

This results in 3 blocks instead of 2.