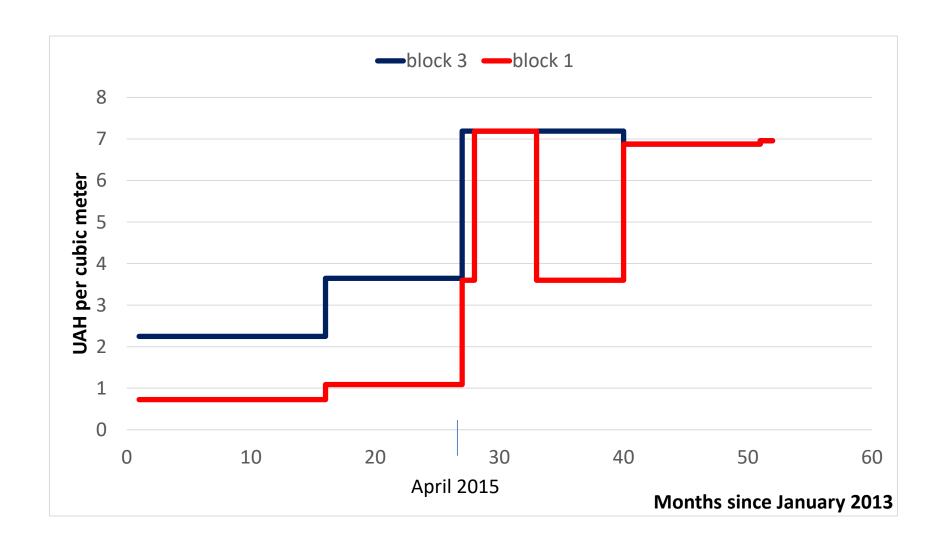

# Tariffs for Light and Heavy Users

#### **Proportional increase**

| Date of the tariff change      | 1st block | 2nd block | 3rd block |
|--------------------------------|-----------|-----------|-----------|
| from April to May 2014         | +3.36%    | +62.84%   | +62.13%   |
| from March to April 2015       | +230.58%  | +302.01%  | -1.23%    |
| from April to May 2015         | +99.66%   | 0.00%     | 0.00%     |
| from September to October 2015 | -49.92%   | 0.00%     | 0.00%     |
| from March to April 2016       | +91.08%   | -4.30%    | -4.30%    |
| from April to May 2017         | +1.11%    | +1.11%    | +1.11%    |

Tariff remained stable during the months after the dates indicated above, until the next tariff increase.

#### Additional variation from "benefits"

Allowance =250 m<sup>3</sup>/mo. Discount on tariff=50%.

For usage within the allowance, price is 50% the regular tariff.

This results in 3 blocks instead of 2.