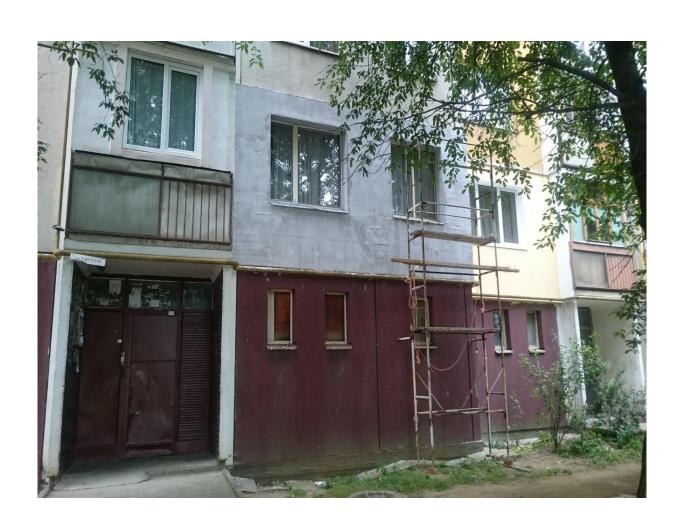

#### **2017 Survey**

- N=500 households
  - N=250 representative of the stock of housing
  - N=250 Choice-based sampling – wall insulation visible from the outside (see photo)
- Energy bills from Jan 2013 to Apr 2017
- Max T=52

# Wall insulation, Uzhhorod