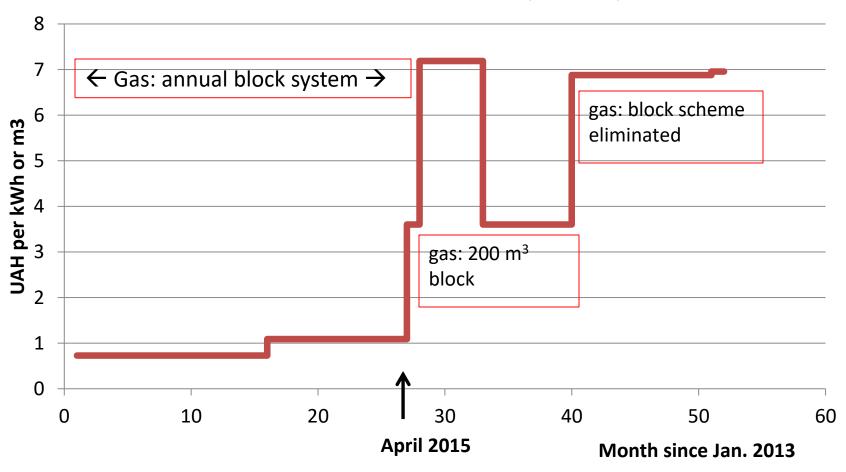

## Gas Tariffs 2013-2017

#### For a 200 m<sup>3</sup>/month consumer (1st block)

#### For a 200 m<sup>3</sup>/month consumer (1<sup>st</sup> block)

#### **Proportional increase**

| Date of the tariff change      | 1st block | 2nd block | 3rd block |
|--------------------------------|-----------|-----------|-----------|
| from April to May 2014         | +3.36%    | +62.84%   | +62.13%   |
| from March to April 2015       | +230.58%  | +302.01%  | -1.23%    |
| from April to May 2015         | +99.66%   | 0.00%     | 0.00%     |
| from September to October 2015 | -49.92%   | 0.00%     | 0.00%     |
| from March to April 2016       | +91.08%   | -4.30%    | -4.30%    |
| from April to May 2017         | +1.11%    | +1.11%    | +1.11%    |

Tariff remained stable during the months after the dates indicated above, until the next tariff increase.