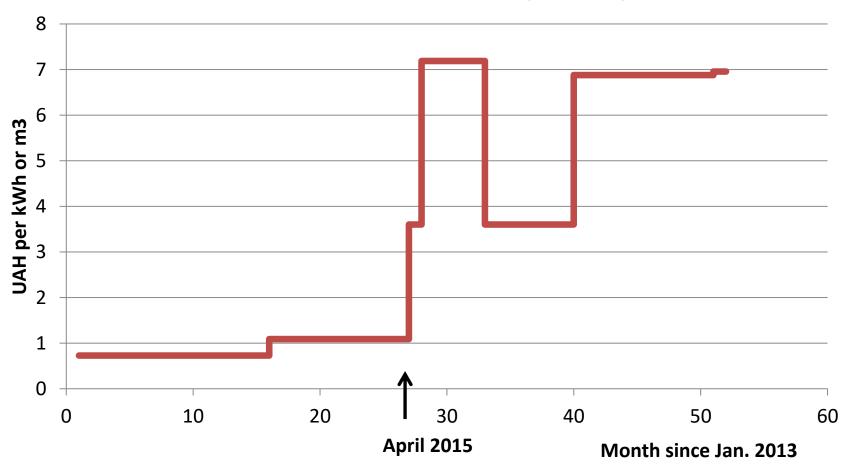

## Gas Tariffs 2013-2017

#### For a 200 m<sup>3</sup>/month consumer (1st block)

#### For a 200 m<sup>3</sup>/month consumer (1<sup>st</sup> block)

#### **Proportional increase**

| Date of the tariff change      | 1st block | 2nd block | 3rd block |
|--------------------------------|-----------|-----------|-----------|
| from April to May 2014         | +3.36%    | +62.84%   | +62.13%   |
| from March to April 2015       | +230.58%  | +302.01%  | -1.23%    |
| from April to May 2015         | +99.66%   | 0.00%     | 0.00%     |
| from September to October 2015 | -49.92%   | 0.00%     | 0.00%     |
| from March to April 2016       | +91.08%   | -4.30%    | -4.30%    |
| from April to May 2017         | +1.11%    | +1.11%    | +1.11%    |

Tariff remained stable during the months after the dates indicated above, until the next tariff increase.