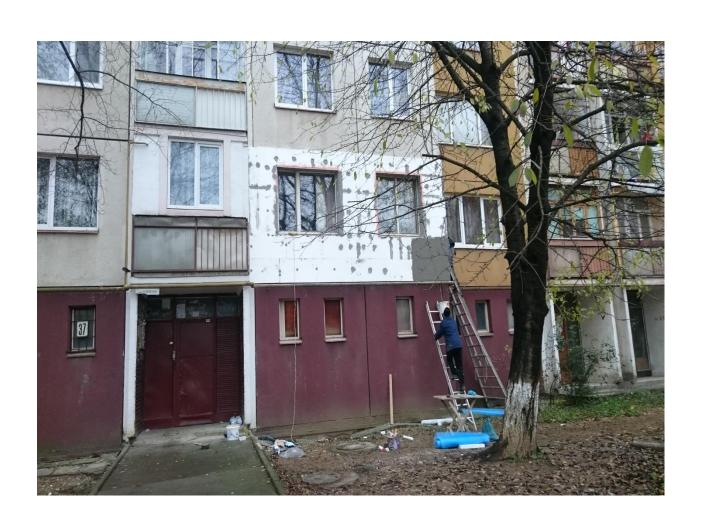

#### **2017 Survey**

- N=500 households
  - N=250 representative of the stock of housing
  - N=250 Choice-based sampling – wall insulation visible from the outside (see photo)
- Energy bills from Jan 2013 to Apr 2017
- Max T=52

# Wall insulation, Uzhhorod