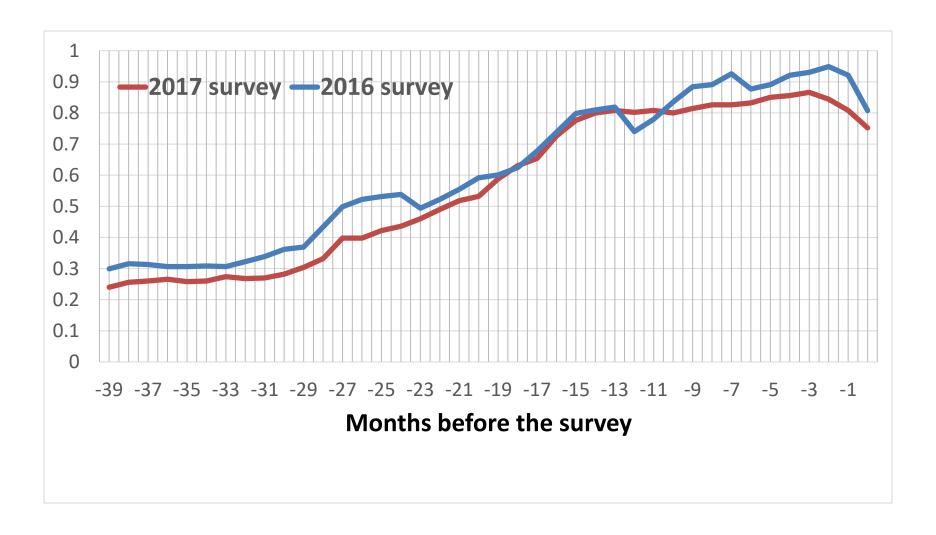

# **Preliminary Data Checks**

- Unbalanced panel:
  - Is there attrition bias?
  - No. People appear more likely to report recent bills, as is normal.
  - Formal checks suggest no attrition bias
     (Wooldridge, 2010, p. 823-4)

# Share of gas bills available