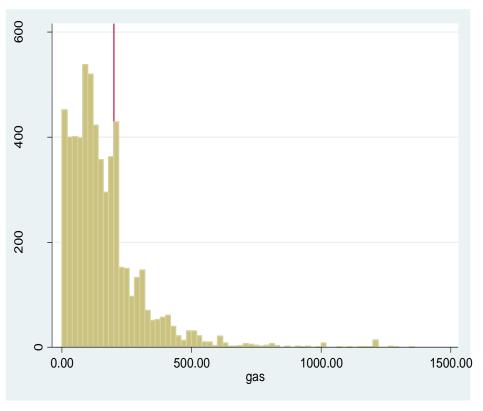

# Marginal or Average Prices? Bunching at the Block Cutoff

April 2015-April 2016 (heating season, block is 200 m<sup>3</sup>)

April 2015-April 2016 (no blocks)